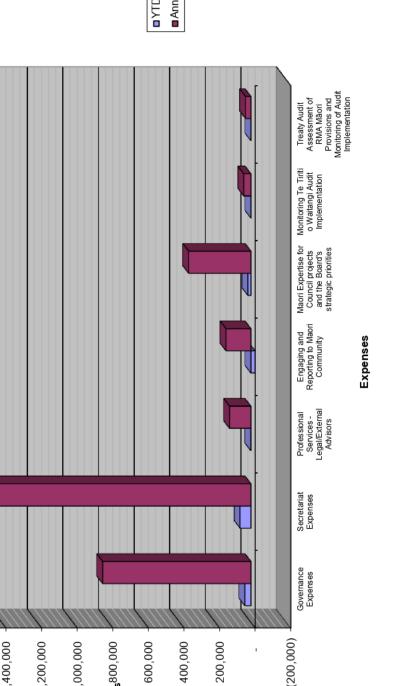

## Whakarāpopototanga matua Executive summary

- The figures presented are exclusive of GST. The budget has been phased evenly over 12 months to align with the Board's strategic work plan. It is expected that variances may occur depending on the resources required to complete the work. Due to a delay by council's financial processes, some accruals for contractors tagged for this month will be paid in August.
- 3. This report includes a visual representation of the Month to Date (MTD) spend and Year to Date (YTD) spend against budget.
- 4. July's expenditure is at 2.9% of the annual budget which is significantly under the monthly forecast, based on the manual accruals from 2018/2019 end financial year manual accruals not being processed correctly in the Auckland Council payroll accruals.

#### Ngā tāpirihanga Attachments

| No. | Title                                 | Page |
|-----|---------------------------------------|------|
| А   | Financial Management Report July 2019 | 9    |
| В   | MTD July 2019                         | 11   |
| С   | YTD July 2019                         | 13   |