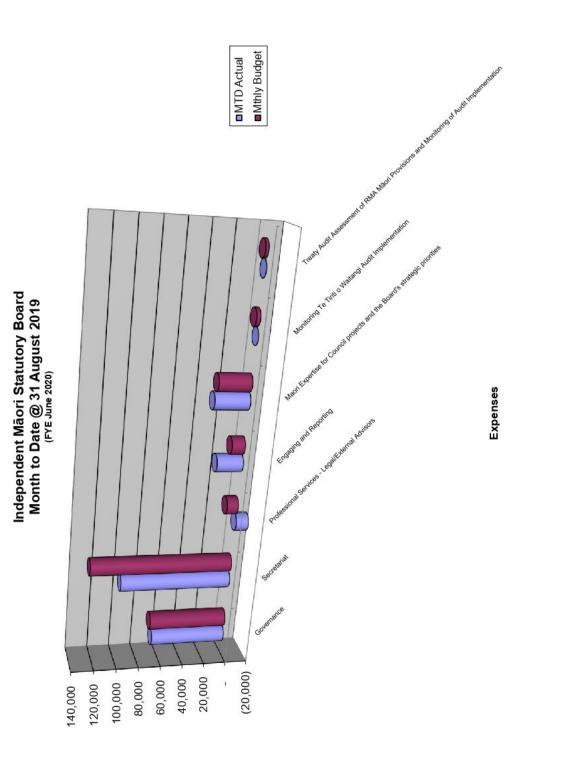

## Whakarāpopototanga matua Executive summary

- The figures presented are exclusive of GST. The budget has been phased evenly over 12 months to align with the Board's strategic work plan. It is expected that variances may occur depending on the resources required to complete the work. Due to a delay by council's financial processes, some accruals for contractors tagged for this month will be paid in August.
- 3. This report includes a visual representation of the Month to Date (MTD) spend and Year to Date (YTD) spend against budget.
- 4. July's expenditure is at 2.9% of the annual budget which is significantly under the monthly forecast, based on the manual accruals from 2018/2019 end financial year manual accruals not being processed correctly in the Auckland Council payroll accruals.