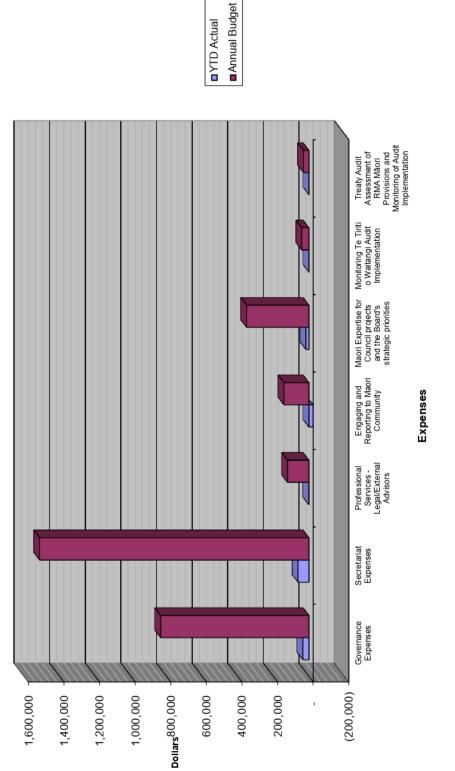

## Whakarāpopototanga matua Executive summary

- The figures presented are exclusive of GST. The budget has been phased evenly over 12 months to align with the Board's strategic work plan. It is expected that variances may occur depending on the resources required to complete the work. Due to a delay by council's financial processes, some accruals for contractors tagged for this month will be paid in August.
- 3. This report includes a visual representation of the Month to Date (MTD) spend and Year to Date (YTD) spend against budget.
- 4. July's expenditure is at 2.9% of the annual budget which is significantly under the monthly forecast, based on the manual accruals from 2018/2019 end financial year manual accruals not being processed correctly in the Auckland Council payroll accruals.

#### Ngā tāpirihanga Attachments

| No. | Title                                 | Page |
|-----|---------------------------------------|------|
| А   | Financial Management Report July 2019 | 9    |
| В   | MTD July 2019                         | 11   |
| С   | YTD July 2019                         | 13   |