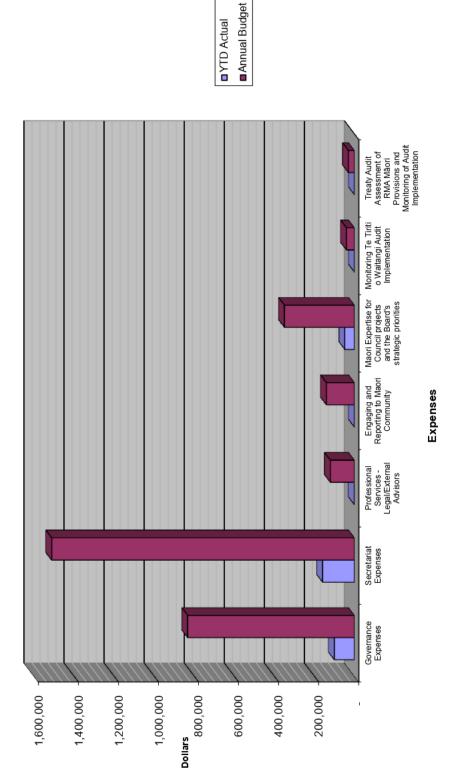

## Whakarāpopototanga matua Executive summary

- The figures presented are exclusive of GST. The budget has been phased evenly over 12 months to align with the Board's strategic work plan. It is expected that variances may occur depending on the resources required to complete the work. Due to a delay by council's financial processes, some accruals for contractors tagged for this month will be paid in August.
- 3. This report includes a visual representation of the Month to Date (MTD) spend and Year to Date (YTD) spend against budget.
- 4. July's expenditure is at 2.9% of the annual budget which is significantly under the monthly forecast, based on the manual accruals from 2018/2019 end financial year manual accruals not being processed correctly in the Auckland Council payroll accruals.