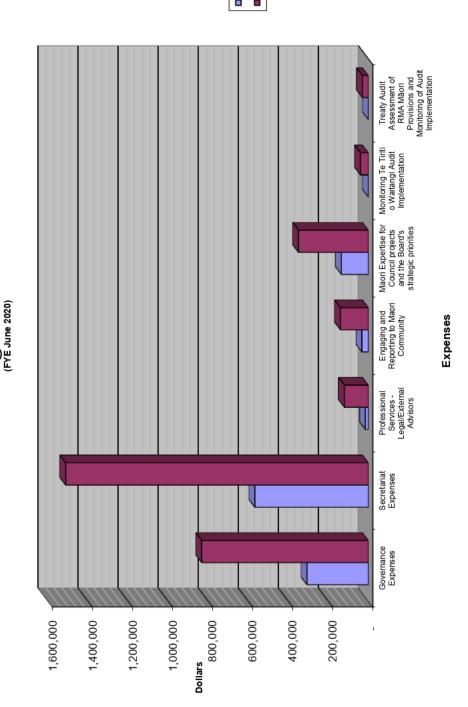

#### Whakarāpopototanga matua Executive summary

- 2. The figures presented are exclusive of GST. The budget has been phased evenly over 12 months to align with the Board's strategic work plan. It is expected that variances may occur depending on the resources required to complete the work. Due to a delay by council's financial processes, some accruals for contractors tagged for this month will be paid in August.
- 3. This report includes a visual representation of the Month to Date (MTD) spend and Year to Date (YTD) spend against budget.
- 4. October's expenditure is at 27.3% of the annual budget which is under the monthly forecast. This is largely due to no current spend against monitoring Te Tiriti o Waitangi Audit Implementation, Treaty Audit Assessment of RMA Māori Provisions and Monitoring of Audit Implementation budget lines.

#### Ngā tāpirihanga Attachments

| No. | Title                                    | Page |
|-----|------------------------------------------|------|
| А   | Financial Management Report October 2019 | 9    |
| В   | October MTD 2019                         | 11   |
| С   | October YTD 2019                         | 13   |