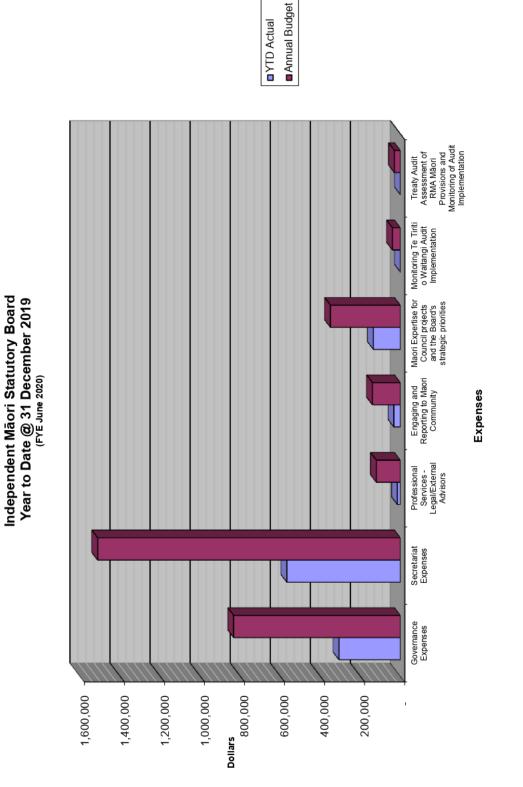

#### Whakarāpopototanga matua Executive summary

- 2. The figures presented are exclusive of GST. The budget has been phased evenly over 12 months to align with the Board's strategic work plan. It is expected that variances may occur depending on the resources required to complete the work. Due to a delay by council's financial processes, some accruals for contractors tagged for this month will be paid in August.
- 3. This report includes a visual representation of the Month to Date (MTD) spend and Year to Date (YTD) spend against budget.
- 4. October's expenditure is at 27.3% of the annual budget which is under the monthly forecast. This is largely due to no current spend against monitoring Te Tiriti o Waitangi Audit Implementation, Treaty Audit Assessment of RMA Māori Provisions and Monitoring of Audit Implementation budget lines.