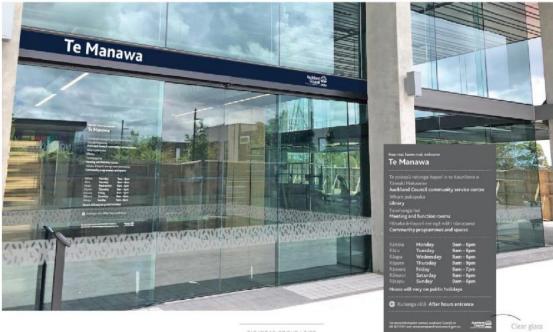

I hereby give notice that an ordinary meeting of the Independent Māori Statutory Board will be held on:

| Date:         | Monday, 2 March 2020      |
|---------------|---------------------------|
| Time:         | 10.00am                   |
| Meeting Room: | Ground Floor              |
| Venue:        | 16 Viaduct Harbour Avenue |
|               | Auckland                  |